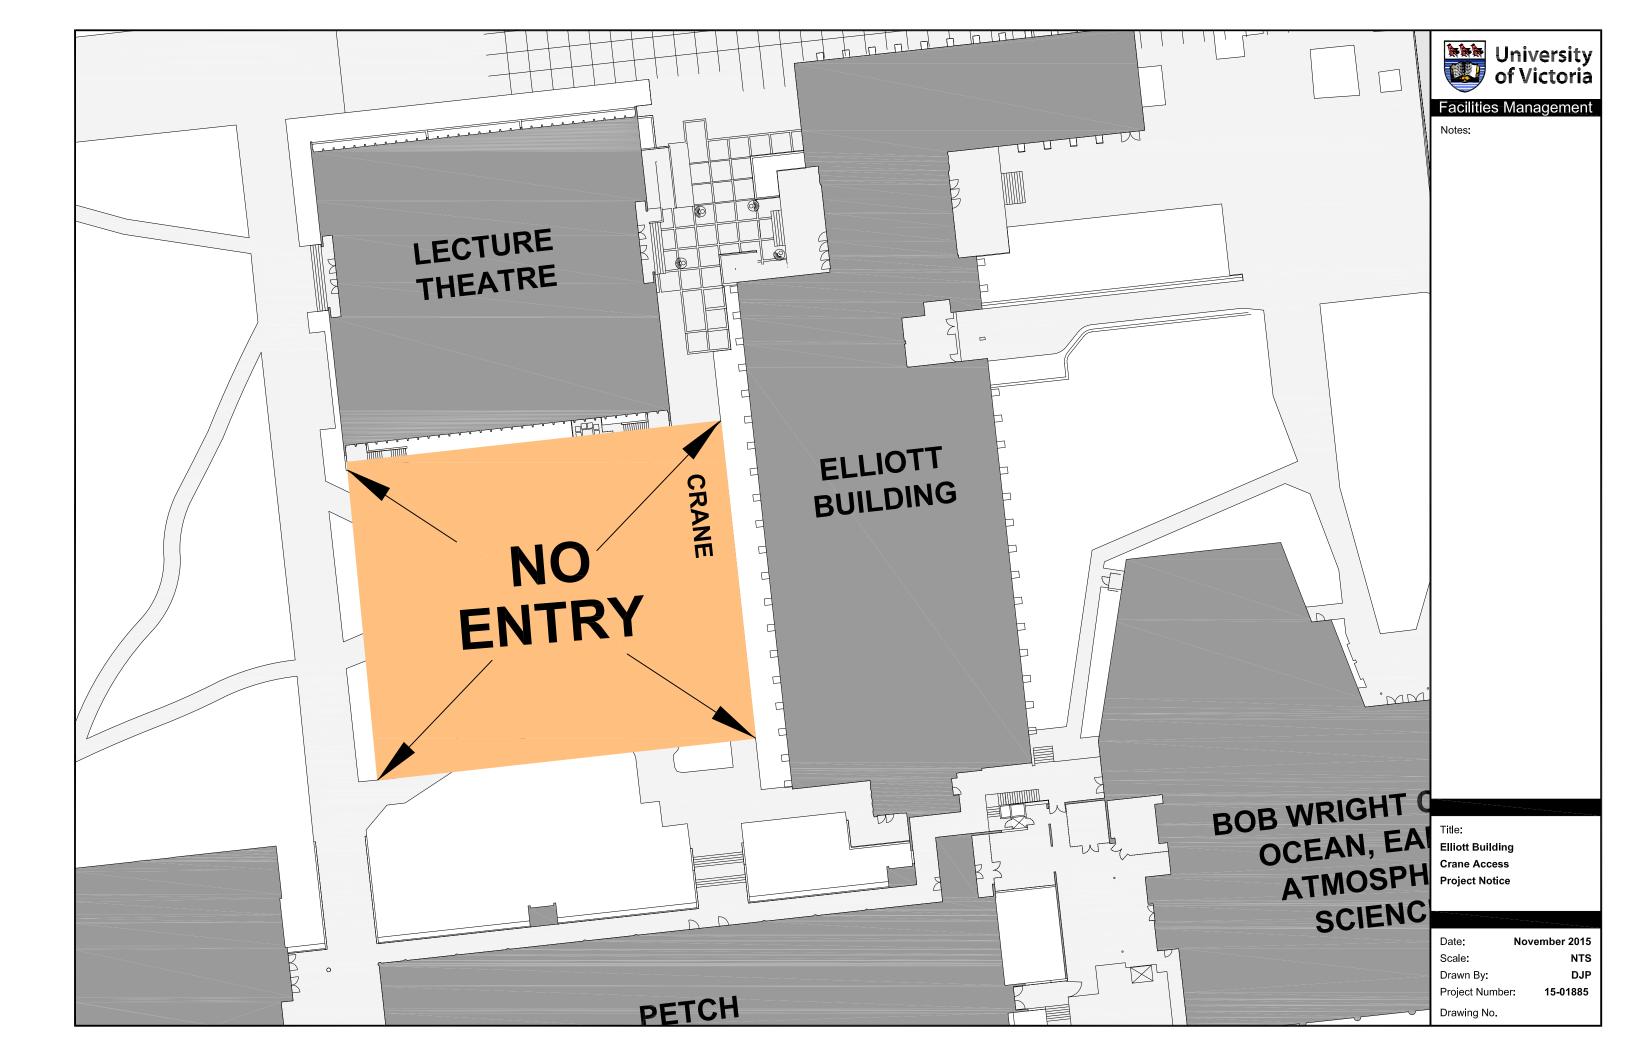

## **Facilities Notice**

- Title: Elliott Building Crane on Site
- Location: See map below
- **Description**: The contractors will be bringing in a crane to lift duct work onto the roof of the Elliott Building. As a result, there will be restricted access to the Elliott Building and the Elliott Lecture Theatre. To provide an additional measure of safety for the campus population, additional directional signage and temporary sidewalk closures will be implemented.
- **Time frame:** Friday, December 11, 2015